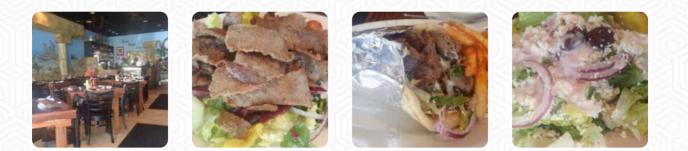

#### Entrées

SAGANAKI

#### **Restaurant Category**

MEDITERRANEAN

GREEK

**Ingredients Used** 

POTATOES HAM CHEESE

#### These Types Of Dishes Are Being Served

TUNA STEAK CHICKEN BURGER

QUESADILLAS MEAT SALAD