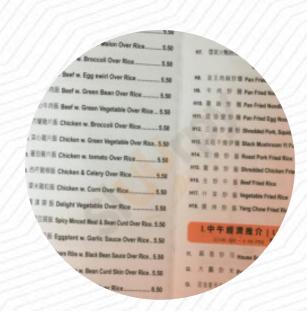

## Corner 28 Menu

https://menuweb.menu

137-28 40th Road, City Of New York, 11354, United States Of America, City of New York +17188866628 - http://corner28.168nyc.com/

Here you can find the <u>menu</u> of Corner 28 in City of New York. At the moment, there are 17 courses and drinks on the menu.