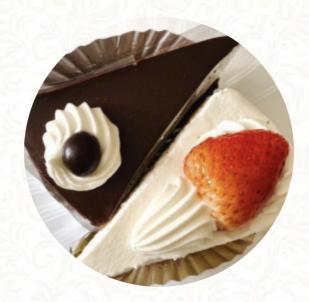

My assessment can be based on my lack of experience with Japanese desserts. So take my review with a grain of salt. It's more about my dessert preferences. I had the coffee cake that had a breathtaking view (like the other cake slices). I noticed that the cake was very light. When I ate it, the taste of icing was too subtle. I should have let it sit at room temperature before eating. The sponge (as our British friend... read more. If you feel like snacks, you should visit Arai Pastry because they have tasty desserts that will surely satisfy the sweet-tooth in you, For a snack in between, the fine sandwiches, small salads, and other snacks are suitable. Not to be overlooked is also the comprehensive selection of coffee and tea specialties in this restaurant.