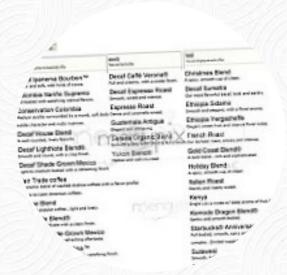

# Starbucks Coffee Menu

https://menulist.menu

2601 County Rd 541, Burlington, NJ, 08016, United States +16092392938 - https://www.starbucks.com/store-locator/store/1019804

On this website, you can find the **complete** menu of **Starbucks Coffee** from Burlington. Currently, there are 18 meals and drinks up for grabs. For *changing offers*, please contact the owner of the restaurant directly. You can also contact them through their website. What <u>Lin Liu</u> likes about Starbucks Coffee:

i live in central jersey. but i always come by this starbucks if i around. I would say it's the best location. great service and perfect drinks. Food: 5 Service: 5 Atmosphere: 5 read more. In nice weather you can even eat in the outdoor area, and there is no-charge WiFi. The rooms on site are acc