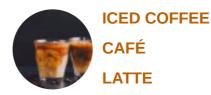

ne. Service: 1 read more. In the morning, a diverse brunch is offered at Starbucks Coffee in Burlington that you can celebrate as much as you like, The tasty sandwiches, small salads and other snacks are also suitable for a snack. Not to be overlooked is also the extensive selection of coffee and tea specialties in this restaurant, In addition, you'll find sweet delicacies, cake, simple snacks and chilled refreshments and hot drinks here.

# Starbucks Coffee Menu



#### Sandwiches

**EGG SANDWICH** 

### **Dessert**

**CHOCOLATE CHIP COOKIES** 

## Soft drinks

**LEMONADE** 

### **French**

**CROISSANT** 

#### **Drinks**

**DRINKS** 

## **Speciality Beverages**

**COLD BREW** 

# These types of dishes are being served

**PANINI** 

#### Hot drinks

**MACCHIATO** 

**TEA** 

## Coffee



## Ingredients Used

**CHOCOLATE** 

**BUTTER** 

**BACON** 

**EGG** 

# Starbucks Coffee Menu



# Starbucks Coffee

2601 County Rd 541, Burlington, NJ, 08016, United States

Made with <u>menulist.menu</u>

**Opening Hours:** 

Monday 05:30-20:30 Tuesday 05:30-20:30 Wednesday 05:30-20:30 Thursday 05:30-20:30 Friday 05:30-20:30 Saturday 05:30-21:00 Sunday 05:30-21:00