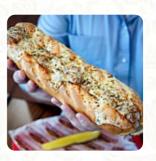

# Firehouse Subs Kingsland Menu

https://menuweb.menu 1393 GA Highway 40 E, Kingsland, United States +19127293473 - http://www.firehousesubs.com









## Firehouse Subs Kingsland Menu



#### Salads

**CHICKEN SALAD** 

### Sandwiches

HAM AND CHEESE

### Side Dishes

**PICKLES** 

### **Restaurant Category**

**ITALIAN** 

#### Sauces

**RANCH** 

**MAYONNAISE** 

### **Ingredients Used**

**CHEESE** 

**HAM** 

**TUNA** 

**PICKLE** 

## These Types Of Dishes **Are Being Served**



**SOUP TURKEY SALAD** 

**BREAD PANINI** 

**CHICKEN** 

## Firehouse Subs Kingsland

1393 GA Highway 40 E, Kingsland, United States **Opening Hours:** 

Monday 10:30 -21:00 Tuesday 10:30 -21:00 Wednesday 10:30 -21:00 Thursday 10:30 -21:00 Friday 10:30 -21:00 Saturday 10:30 -21:00 Sunday 10:30 -21:00



Made with menuweb.menu