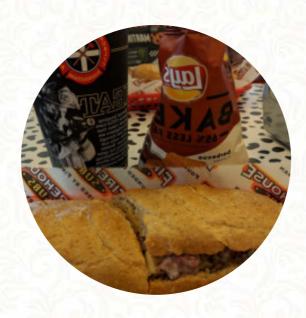

# Firehouse Subs Kingsland Menu

https://menuweb.menu 1393 GA Highway 40 E, Kingsland, United States +19127293473 - http://www.firehousesubs.com









## Firehouse Subs Kingsland Menu



#### Salads

**CHICKEN SALAD** 

### Sandwiches

HAM AND CHEESE

### Side Dishes

**PICKLES** 

### **Restaurant Category**

**ITALIAN** 

#### Sauces

**RANCH** 

**MAYONNAISE** 

### **Ingredients Used**

**CHEESE** 

**HAM** 

**TUNA** 

**PICKLE** 

## These Types Of Dishes **Are Being Served**



**SOUP TURKEY SALAD** 

**BREAD PANINI** 

**CHICKEN** 

## Firehouse Subs Kingsland

1393 GA Highway 40 E, Kingsland, United States **Opening Hours:** 

Monday 10:30 -21:00 Tuesday 10:30 -21:00 Wednesday 10:30 -21:00 Thursday 10:30 -21:00 Friday 10:30 -21:00 Saturday 10:30 -21:00 Sunday 10:30 -21:00