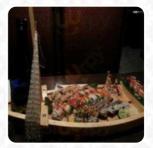

## **Tokyo Japanese Steakhouse Menu**

https://menuweb.menu 105 9 Ave Se, Watford City, ND, 58854, United States +17018423888 - https://tokyosteakhousewatford.business.site/









A complete <u>menu</u> of Tokyo Japanese Steakhouse from Watford City covering all **18** courses and drinks can be found here on the card.

# Tokyo Japanese Steakhouse Menu



#### **Side Dishes**

RICE

## Sushi

SASHIMI

## **Beef Dishes**

FILET MIGNON

## Salmon Dishes

TERIYAKI SALMON

## Sushi Rolls

RAINBOW ROLL SUSHI

## Fried Rice

SHRIMP FRIED RICE

#### FRIED RICE

#### **Japanese Specialties**

CHICKEN TERIYAKI MISO SOUP

## These Types Of Dishes Are Being Served

SOUP

CHICKEN

## **Ingredients Used**



CHICKEN TERIYAKI

MISO

ONION

SHRIMP

SEAFOOD

SALMON

# Tokyo Japanese Steakhouse

105 9 Ave Se, Watford City, ND, 58854, United States

**Opening Hours:** Tuesday 11:00-21:00 Wednesday 11:00-21:00 Thursday 11:00-21:00 Friday 11:00-22:00 Saturday 11:00-22:00 Sunday 12:00-