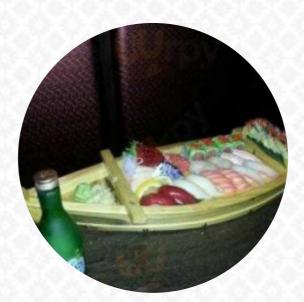

## **Tokyo Japanese Steakhouse Menu**

https://menuweb.menu 105 9 Ave Se, Watford City, ND, 58854, United States +17018423888 - https://tokyosteakhousewatford.business.site/









A complete <u>menu</u> of Tokyo Japanese Steakhouse from Watford City covering all **18** courses and drinks can be found here on the card.

# Tokyo Japanese Steakhouse Menu



#### **Side Dishes**

RICE

## Sushi

SASHIMI

## **Beef Dishes**

FILET MIGNON

## Salmon Dishes

TERIYAKI SALMON

## Sushi Rolls

RAINBOW ROLL SUSHI

## Fried Rice

SHRIMP FRIED RICE

#### FRIED RICE

#### **Japanese Specialties**

CHICKEN TERIYAKI MISO SOUP

## These Types Of Dishes Are Being Served

SOUP

CHICKEN

## **Ingredients Used**



CHICKEN TERIYAKI

MISO

ONION

SHRIMP

SEAFOOD

SALMON

# Tokyo Japanese Steakhouse

105