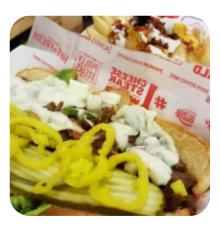

### **Delicious Sandwiches**

STEAK SANDWICH

Hot Italian Subs

CHEESE STEAK

**Sandwiches** PHILLY CHEESE STEAK PHILLY CHEESESTEAK

### Ingredients Used

MUSHROOMS CHEESE BACON FRUIT CHEDDAR VEGETABLES