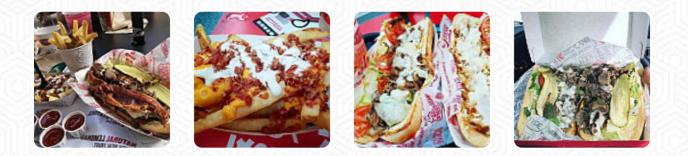

We shared a large Philly cheesesteak and specialty fries. The fries were a little heavy on the ranch, but overall the food was good and the people were friendly. I appreciate that they ask if the mushrooms and other vegetables were okay most places do not do this but they should. The lemonades are great and not too sweet or too pucker up flavors are added using real fruit, not syrups. The blueberry lemonade was delic... <u>read more</u>. What <u>User</u> doesn't like about Charleys Philly Steaks:

Management had mask under nose while cooking and restocking. And was yelling at employees in front of customers. We eat their when we go to the mall but think that will be last time as it seems like this is now it's everytime we go. <u>read more</u>. At Charleys Philly Steaks in Wesley Chapel, there are **fine sandwiches, healthy salads and further snacks** for quick hunger, as well as hot and cold drinks, They also present tasty <u>South American</u> dishes to you on the menu. In addition, there are tasty American meals, such as burgers and grilled meat, The dishes are usually prepared in the shortest time and fresh for you.