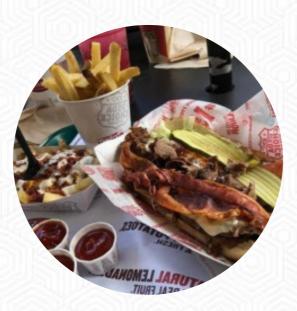

We shared a large Philly cheesesteak and specialty fries. The fries were a little heavy on the ranch, but overall the food was good and the people were friendly. I appreciate that they ask if the mushrooms and other vegetables were okay most places do not do this but they should. The lemonades are great and not too sweet or too pucker up flavors are added using real fruit, not syrups. The blueberry lemonade was delic... <u>read more</u>. What <u>User</u> doesn't like about Charleys Philly Steaks:

Management had mask under nose while cooking and restocking. And was yelling at employees in front of customers. We eat their when we go to the mall but think that will be last time as it seems like this is now it's everytime we go. <u>read more</u>. At Charleys Philly Steaks in Wesley Chapel, there are **fine sandwiches, healthy salads and further snacks** for quick hunger, as well as hot and cold drinks, They also present tasty <u>South American</u> dishes to you on the menu. In addition, there are tasty American meals, such as burgers and grilled meat, The dishes are usually prepared in the shortest time and fresh for you.