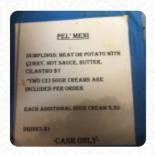

#### PEL' MENI

MPLINGS: MEAT OR POTATO WITH URRY, HOT SAUCE, BUTTER, CILANTRO \$7

\*TWO (2) SOUR CREAMS ARE NCLUDED PER ORDER