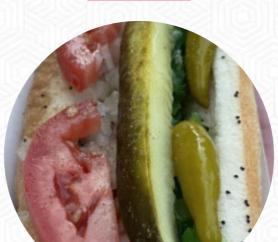

### Wrigleyville South Dogs Beef Menu

https://menulist.menu 1320 South Lamar Boulevard, Austin, 78704, United States Of America +16308858008 - http://www.wrigleyvillesouthdogsandbeef.com/

On this site, you can find the <u>complete menu of Wrigleyville South Dogs Beef</u> from Austin. Currently, there are 10 courses and drinks available. For changing offers, please contact the owner of the restaurant directly. You can also contact them through their website. What <u>User</u> likes about Wrigleyville South Dogs Beef: faster service and good eating, but the chili and the cheese was cold on the tip of the Friito Pie and Chili dog would have been a 5 if it was warm bc if we had the food microwave it was much better. <u>read more</u>. The restaurant is accessible and can therefore also be used with a wheelchair or physiological limitations, Depending on the weather conditions, you can also sit outside and be served. What <u>User</u> doesn't like about Wrigleyville South Dogs Beef:

the worst chili cheese I fries every hat. the hotdog (chicago) I got was okay, but much brot had nothing on it. note for the owner: cook their fries before they serve them. <a href="read more">read more</a>. In Wrigleyville South Dogs Beef, a restaurant that serves Italian dishes in Austin, you can expect original Italian cuisine, including classics like <a href="pizza">pizza</a> and <a href="pasta">pasta</a>, There are also tasty South American cuisine in the menu. There are also fine American menus, for example, burgers and grilled meat, You can also look forward to the typical fine French cuisine.