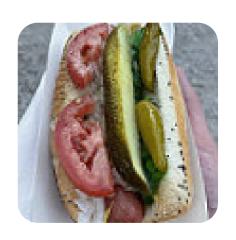

### Wrigleyville South Dogs Beef Menu

https://menulist.menu 1320 South Lamar Boulevard, Austin, 78704, United States Of America +16308858008 - http://www.wrigleyvillesouthdogsandbeef.com/

On this site, you can find the <u>complete menu of Wrigleyville South Dogs Beef</u> from Austin. Currently, there are 10 courses and drinks available. For changing offers, please contact the owner of the restaurant directly. You can also contact them through their website. What <u>User</u> likes about Wrigleyville South Dogs Beef: faster service and good eating, but the chili and the cheese was cold on the tip of the Friito Pie and Chili dog would have been a 5 if it was warm bc if we had the food microwave it was much better. <u>read more</u>. The restaurant is accessible and can therefore also be used with a wheelchair or physiological limitations, Depending on the weather conditions, you can also sit outside and be served. What <u>User</u> doesn't like about Wrigleyville South Dogs Beef:

the worst chili cheese I fries every hat. the hotdog (chicago) I got was okay, but much brot had nothing on it. note for the owner: cook their fries before they serve them. <a href="read more">read more</a>. In Wrigleyville South Dogs Beef, a restaurant that serves Italian dishes in Austin, you can expect original Italian cuisine, including classics like <a href="pizza">pizza</a> and <a href="pasta">pasta</a>, There are also tasty South American cuisine in the menu. There are also fine American menus, for example, burgers and grilled meat, You can also look forward to the typical fine French cuisine.