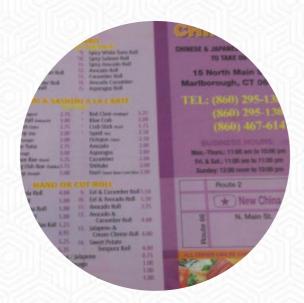

## China Sea Menu

https://menulist.menu

1 North Main Street, Marlborough, 06447, United States Of America +18602951381 - http://the-new-china-sea.jany.io/

A comprehensive menu of China Sea from Marlborough covering all <u>18</u> meals and drinks can be found here on the card. For seasonal or weekly deals, please get in touch via phone or use the contact details provided on the website. What <u>Sean Thiel</u> likes about China Sea:

## China Sea Menu

Sushi Rolls

**SUSHI** 

Main courses

**RIBS** 

Gnocchi

**GNOCCHI** 

House specialties

**PORK FRIED RICE** 

**Soup** 

**WONTON SOUP** 

**Vegetables** 

**EGG ROLLS** 

Nudel-Reisgerichte

**CHOW MEIN** 

**Fried Rice** 

**FRIED RICE** 

These types of dishes are being served

**NOODLES** 

SOUP

Ingredients Used

**BEEF** 

WHITE RICE

**VEGETABLES** 

**CHICKEN** 

**PORK MEAT** 

**SEAFOOD** 

**MEAT** 