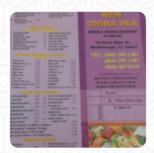

## China Sea Menu

https://menulist.menu

1 North Main Street, Marlborough, 06447, United States Of America +18602951381 - http://the-new-china-sea.jany.io/

A comprehensive menu of China Sea from Marlborough covering all <u>18</u> meals and drinks can be found here on the card. For seasonal or weekly deals, please get in touch via phone or use the contact details provided on the website. What <u>Sean Thiel</u> likes about China Sea:

## China Sea Menu

Sushi Rolls

**SUSHI** 

Main courses

**RIBS** 

Gnocchi

**GNOCCHI** 

House specialties

**PORK FRIED RICE** 

**Soup** 

**WONTON SOUP** 

**Vegetables** 

**EGG ROLLS** 

Nudel-Reisgerichte

**CHOW MEIN** 

**Fried Rice** 

**FRIED RICE** 

These types of dishes are being served

**NOODLES** 

SOUP

Ingredients Used

**BEEF** 

WHITE RICE

**VEGETABLES** 

**CHICKEN** 

**PORK MEAT** 

**SEAFOOD** 

**MEAT** 