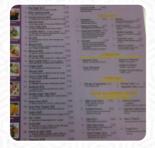

## China Sea Menu

https://menulist.menu

1 North Main Street, Marlborough, 06447, United States Of America +18602951381 - http://the-new-china-sea.jany.io/

A comprehensive menu of China Sea from Marlborough covering all <u>18</u> meals and drinks can be found here on the card. For seasonal or weekly deals, please get in touch via phone or use the contact details provided on the website. What <u>Sean Thiel</u> likes about China Sea:

## China Sea Menu

Sushi Rolls

**SUSHI** 

Main courses

**RIBS** 

Gnocchi

**GNOCCHI** 

House specialties

**PORK FRIED RICE** 

**Soup** 

**WONTON SOUP** 

**Vegetables** 

**EGG ROLLS** 

Nudel-Reisgerichte

**CHOW MEIN** 

**Fried Rice** 

**FRIED RICE** 

These types of dishes are being served

**NOODLES** 

SOUP

Ingredients Used

**BEEF** 

WHITE RICE

**VEGETABLES** 

**CHICKEN** 

**PORK MEAT** 

**SEAFOOD** 

**MEAT** 