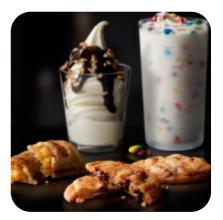

## Sweets and Treats

| HOT FUDGE SUNDAE | \$2.7 |
|------------------|-------|
| CARAMEL SUNDAE   | \$2.7 |

#### These types of dishes are being served

FISH PANINI