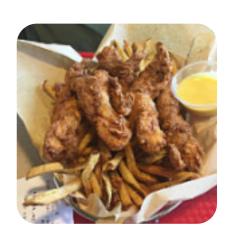

#### **Sandwiches**

**CHICKEN SANDWICH** 

## These Types Of Dishes Are Being Served

**CHICKEN** 

**PANINI** 

**SALAD** 