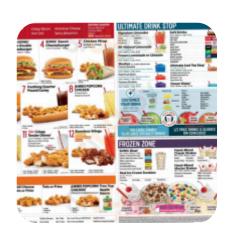

guests.

## Sonic Drive-in Menu



#### Non alcoholic drinks

**WATER** 

#### Chicken

**GRILLED CHICKEN** 

#### French Fries

**TATER TOTS** 

## **American Food**

**HOT DOG** 

#### Sweets & Desserts

**SUNDAE** 

#### Sweets and Treats

**HOT FUDGE SUNDAE** 

#### **Drinks**

**DRINKS** 

#### Double Down

**TOTS** 

## Burgers

**CHEESE BURGER** 

**DOUBLE CHEESE BURGER** 

# These types of dishes are being served



BURGER FISH DESSERTS

## Ingredients Used

**PORK MEAT** 

**MEAT** 

**CHEESE** 

**CHILI** 

# Sonic Drive-in Menu



# Sonic Drive-in

3740 Ne Ralph Powell Road, Lee's Summit, MO 64064, United States

#### **Opening Hours:**

Monday 07:00-23:00 Tuesday 07:00-23:00 Wednesday 07:00-23:00 Thursday 07:00-23:00 Friday 07:00-00:00 Saturday 07:00-00:00 Sunday 08:00-23:00