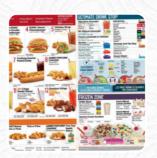

## Sonic Drive-in Menu

https://menulist.menu

3740 Ne Ralph Powell Road, Lee's Summit, MO 64064, United States +18165259806 - https://locations.sonicdrivein.com/mo/lee-s-summit/3740-ne-ralph-powell-road.html









On this webpage, you can find the *complete* <u>menu</u> of *Sonic Drive-in* from Lee's Summit. Currently, there are 18 courses and drinks up for grabs. For <u>seasonal or weekly deals</u>, please contact the restaurant owner directly. You can also contact them through their website. What <u>User</u> likes about Sonic Drive-in:

super friendly to take my order, and then eating was actually right, warm and tasty, not what I got used to when I

super friendly to take my order. amd then eating was actually right, warm and tasty. not what I got used to when I visited the sonik from my house. super satisfied and so happy. thank you. <a href="read more">read more</a>. When the weather conditions is nice you can also be served outside, And into the accessible spaces also come customers with w