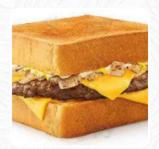

## Sonic Drive-in Menu

https://menulist.menu

3740 Ne Ralph Powell Road, Lee's Summit, MO 64064, United States +18165259806 - https://locations.sonicdrivein.com/mo/lee-s-summit/3740-ne-ralph-powell-road.html









On this webpage, you can find the *complete* <u>menu</u> of *Sonic Drive-in* from Lee's Summit. Currently, there are 18 courses and drinks up for grabs. For <u>seasonal or weekly deals</u>, please contact the restaurant owner directly. You can also contact them through their website. What <u>User</u> likes about Sonic Drive-in:

super friendly to take my order, and then eating was actually right, warm and tasty, not what I got used to when I

super friendly to take my order. amd then eating was actually right, warm and tasty. not what I got used to when I visited the sonik from my house. super satisfied and so happy. thank you. <a href="read more">read more</a>. When the weather conditions is nice you can also be served outside, And into the accessible spaces also come customers with whe