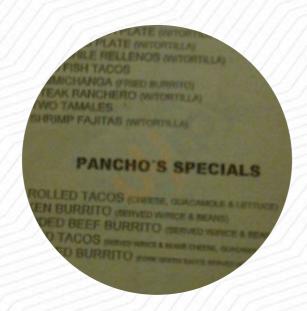

#### Pancho's Mexican Food Menu

https://menulist.menu

802 Corporal M.E. Webster Memorial Parkway, Blue Springs, 64015, United States Of America

+18162241004

Here you can find the <u>menu</u> of Pancho's Mexican Food in Blue Springs. At the moment, there are **19** meals and drinks on the menu. You can inquire about seasonal or weekly deals via phone. What <u>User</u> likes about Pancho's <u>Mexican</u> Food:

## Pancho's Mexican Food Menu