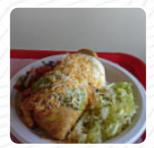

#### Pancho's Mexican Food Menu

https://menulist.menu

802 Corporal M.E. Webster Memorial Parkway, Blue Springs, 64015, United States Of America

+18162241004







Here you can find the <u>menu</u> of Pancho's Mexican Food in Blue Springs. At the moment, there are **19** meals and drinks on the menu. You can inquire about seasonal or weekly deals via phone. What <u>User</u> likes about Pancho's <u>Mexican</u> Food:

Best Mexican cuisine in MO. My husband and I are from California and were so disappointed by the lack of good Mexican food in Missouri. Thank God for Urbanspoon!!! We were in Blue Springs and I saw Mexican places to eat with good reviews. Two others from California recommended this place very much. They were not lying!!!! Best Mexican cuisine in all Missouri!!! We plan, soon again!!!! read more. For breakfast, a diverse brunch is offered at Pancho's Mexican Food in Blue Springs that you can celebrate as much as you like, the menu also i