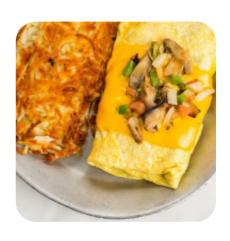

907 - https://www.sitdownandeat.com









## Kroll's Diner Menu



## **Burger**

MUSHROOM SWISS BURGER

#### **Breakfast**

**SCRAMBLED EGGS** 

#### **Schnitzel**

**CHICKEN FRIED STEAK** 

#### **Sauces**

**GRAVY** 

#### **Dessert**

**BREAD PUDDING** 

#### **Potatoes**

**HASH BROWNS** 

### **Paleo Bars**

**PECAN PIE** 

## **Egg Dishes**

**OMELETTE** 

## Ingredients Used

**CHEESE** 

SAUSAGE

**CARAMEL** 

# These Types Of Dishes Are Being Served

**CHICKEN** 

**TUNA STEAK** 

SOUP

**BURGER** 

**BREAD** 

## **Kroll's Diner**

2505 State St, Bismarck, ND 58503, United States

#### **Opening Hours:**

Tuesday 06:30 -20:30 Wednesday 06:30 -20:30 Thursday 06:30 -20:30 Friday 06:30 -20:30 Saturday 06:30 -20:30 Sunday 06:30 -20:30 Monday 06:30 -20:30

Made with menuweb.menu