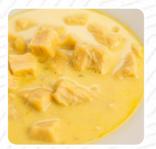

# These Types Of Dishes Are Being Served

**CHICKEN** 

**TUNA STEAK** 

SOUP

**BURGER** 

**BREAD** 