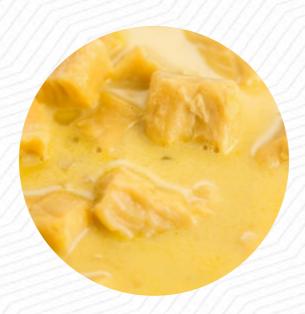

# These Types Of Dishes Are Being Served

**CHICKEN** 

**TUNA STEAK** 

SOUP

**BURGER** 

**BREAD** 