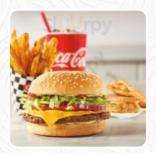

# These Types Of Dishes Are Being Served

**FISH** 

**PANINI** 

Combo Meals

BACONZILLA! \$7.0

DEEP SEA DOUBLE \$5.3