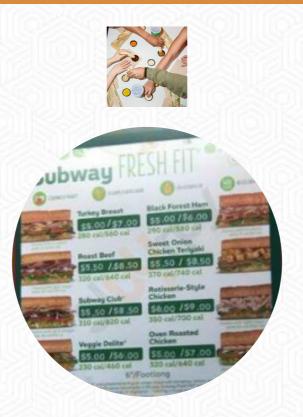

### Sandwiches

STEAK CHEESE

#### These Types Of Dishes Are Being Served

SOUP PANINI BREAD

TUNA STEAK

PIZZA

#### **Ingredients Used**

VEGETABLES PROVOLONE CHEESE

OLIVES TUNA HAM PORK MEAT LETTUCE TOMATOES BANANA

Made with menuweb.menu