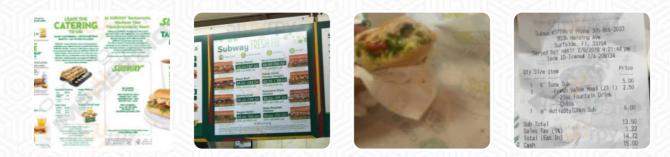

### Sandwiches

STEAK CHEESE

#### These Types Of Dishes Are Being Served

SOUP PANINI BREAD

TUNA STEAK

PIZZA

#### **Ingredients Used**

VEGETABLES PROVOLONE CHEESE

OLIVES TUNA HAM PORK MEAT LETTUCE TOMATOES BANANA

Made with menuweb.menu