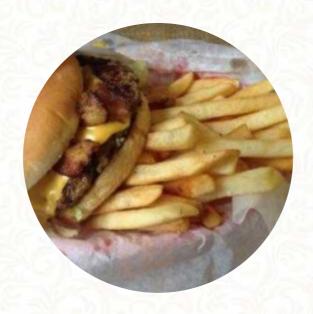

## Sandwiches & Hot Paninis

**HAMBURGER** 

# These types of dishes are being served

**BURGER** 

**TUNA STEAK** 