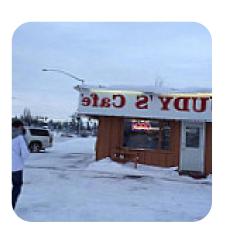

# Judy's Cafe

11620 Old Seward Hwy, Anchorage, AK 99515, USA, United States **Opening Hours:** 

Monday 07:00-15:00 Tuesday 07:00-15:00 Wednesday 07:00-15:00 Thursday 07:00-15:00 Friday 08:00-15:00 Saturday 08:00-15:00 Sunday 07:00-15:00