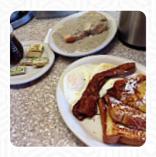

## Judy's Cafe Menu

https://menulist.menu 11620 Old Seward Hwy, Anchorage, AK 99515, USA, United States +19073495500 - http://HungryAlaska.com/Judys

Here you can find the menu of Judy's Cafe in Anchorage. At the moment, there are 19 courses and drinks on the food list. You can inquire about changing offers via phone. What <u>User</u> likes about Judy's Cafe: came for a classic diner breakfast and got this in the food and experience! I chose the caffeine with eggs and seasoned while my wife was bened with a caffeine. I used my egg and was wasted to make a waffle sandwich and it was very delicious. waffel was the perfect before crispy and damp. my wife enjoyed her egg benedikt and was happy, it came plentiful with hollandais sauce and had ham, not Canadian spectacles. wait... <u>read more</u>. You can use the WLAN of the place at no extra cost. What <u>Shelly</u> doesn't like about Judy's Cafe:

Ordered \$60 worth of breakfast and a burger to go. Everything was burnt. The bread, the pancakes, the sausage, the bacon even the eggs. And they forgot 1/2 my order which I paid for. I called and got attitude and was told well there was 2 big orders at the same time is why your food is burnt. Then she says I guess you can come back and get missing items if you want. I finally Get my cheeseburger only non breakfast it... read more. At Judy's Cafe in Anchorage, there's a diverse brunch in the morning where you can eat as much as you want enjoy, For a snack in between, the tasty sandwiches, small salads, and other snacks are suitable. The environment of the typical American diner creates a unique encounter, Generally, the meals are prepared fast and fresh for you.