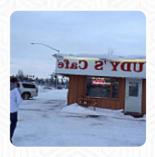

# Judy's Cafe

11620 Old Seward Hwy, Anchorage, AK 99515, USA, United States **Opening Hours:** 

Monday 07:00-15:00 Tuesday 07:00-15:00 Wednesday 07:00-15:00 Thursday 07:00-15:00 Friday 08:00-15:00 Saturday 08:00-15:00 Sunday 07:00-15:00