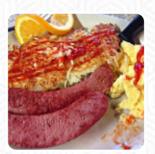

## Judy's Cafe Menu

https://menulist.menu 11620 Old Seward Hwy, Anchorage, AK 99515, USA, United States +19073495500 - http://HungryAlaska.com/Judys

Here you can find the menu of Judy's Cafe in Anchorage. At the moment, there are 19 courses and drinks on the food list. You can inquire about changing offers via phone. What <u>User</u> likes about Judy's Cafe: came for a classic diner breakfast and got this in the food and experience! I chose the caffeine with eggs and seasoned while my wife was bened with a caffeine. I used my egg and was wasted to make a waffle sandwich and it was very delicious. waffel was the perfect before crispy and damp. my wife enjoyed her egg benedikt and was happy, it came plentiful with hollandais sauce and had ham, not Canadian spectacles. wait... <u>read more</u>. You can use the WLAN of the place at no extra cost. What <u>Shelly</u> doesn't like about Judy's Cafe:

Ordered \$60 worth of breakfast and a burger to go. Everything was burnt. The bread, the pancakes, the sausage, the bacon even the eggs. And they forgot 1/2 my order which I paid for. I called and got attitude and was told well there was 2 big orders at the same time is why your food is burnt. Then she says I guess you can come back and get missing items if you want. I finally Get my cheeseburger only non breakfast it... read more. At Judy's Cafe in Anchorage, there's a diverse brunch in the morning where you can eat as much as you want enjoy, For a snack in between, the tasty sandwiches, small salads, and other snacks are suitable. The environment of the typical American diner creates a unique encounter, Generally, the meals are prepared fast and fresh for you.