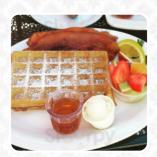

# Belgian Cafe Menu

https://menulist.menu 1671 Copenhagen Drive, Solvang, 93463, United States Of America, SOLVANG (+1)8056886630









On this homepage, you can find the complete menu of Belgian Cafe from SOLVANG. Currently, there are 18 meals and drinks available. For seasonal or weekly deals, please contact the restaurant owner directly. You can also contact them through their website. What <u>Alexzander Rath</u> likes about Belgian Cafe:

Great little place to eat breakfast. The service was great and the food was amazing. I would definitely recommend this place if you were looking for a good breakfast meal. I'm glad to be here again in the future. <a href="read">read</a> more. If you're desiring some hot South American gastronomy, you're in the right place: delicious menus, made with fish, sea creatures, and meat, but also corn, beans, and potatoes are in the menu, for breakfast they serve a varied breakfast here. No