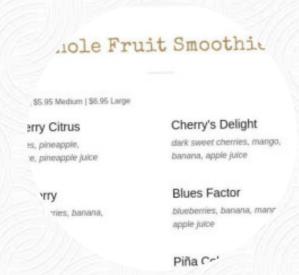

## Liquid Fresh Planet Clifton Menu

https://menulist.menu 11002 Clifton Blvd, Cleveland, OH 44102, United States +12166312266 - http://www.fresh-planet.com/









Here you can find the menu of Liquid Fresh Planet Clifton in Cleveland. At the moment, there are 18 dishes and drinks on the menu. You can inquire about <u>changing offers</u> via phone. What <u>User</u> likes about Liquid Fresh Planet Clifton:

I love this little place. the cash was so nice and helpful, they have so many healthy options. even my super picking husband who claims to hate healthy food, loved the Teriyaki rice dish and his smoothie. the <u>pizza</u> sauce is really delicious. my son was just trying to get a smoothie. <u>read more</u>. The restaurant also offers the possibility to sit outside and be served in