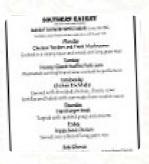

## Southern Eatery Menu

# These types of dishes are being served

**BREAD** 

**TUNA STEAK** 

**SALAD** 

**DESSERTS** 

**ROASTED CHICKEN** 

**PANINI** 

**BURGER** 