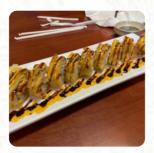

## **Kyoto Dinner Menu**

Sushi Rolls

**SUSHI** 

**Sandwiches** 

**EGG ROLLS** 

**Side Dishes** 

RICE

**Drinks** 