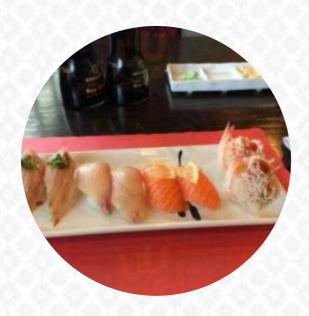

## Tomo Sushi Grill Menu

Sushi Rolls

**SUSHI** 

**Side Dishes** 

**RICE** 

Sushi

**CALIFORNIA ROLL** 

**Nigiris** 

**ALBACORE NIGIRI** 

**Noodle** 

**RAMEN** 

**Asian** 

**GYOZA** 

Long Rolls (1)

**CRYSTAL SHRIMP ROLL** 

Special Nigiri

SPICY UPSIDE DOWN SHRIMP NIGIRI

Sushi - Classic Rolls

**ORANGE CALIFORNIA ROLL** 

**Sides** 

**WASABI** 

**Restaurant Category** 

**VEGETARIAN** 

These Types Of Dishes Are Being Served

**FISH** 

Nigiri

UPSIDE DOWN SHRIMP NIGIRI

**GRAVLAX NIGIRI** 

**Japanese Specialties** 

MISO SOUP

SAKE

**Ingredients Used** 