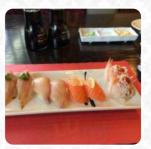

## Tomo Sushi Grill Menu

Sushi Rolls

**SUSHI** 

**Side Dishes** 

**RICE** 

Sushi

**CALIFORNIA ROLL** 

**Nigiris** 

SPICY UPSIDE DOWN SHRIMP NIGIRI

Sushi - Classic Rolls

**ORANGE CALIFORNIA ROLL** 

**Sides** 

**WASABI** 

**Restaurant Category** 

**VEGETARIAN** 

These Types Of Dishes Are Being Served