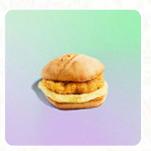

## Starbucks Menu

https://menuweb.menu 183 Hamburg Turnpike, 07470, Wayne, US, United States +19737205812 - http://www.starbucks.com/









## Starbucks Menu



#### **Drinks**

STRAWBERRY LEMONADE

#### **Soft Drinks**

**LEMONADE** 

#### **Hot Drink**

**HOT CHOCOLATE** 

## Frozen Drinks &Amp;Amp; Smoothies

**FRAPPUCCINO** 

#### **Hot Drinks**

**COFFEE** 

**TEA** 

## **Ingredients Used**



CHOCOLATE
CHEESE
PORK MEAT

# These Types Of Dishes Are Being Served



BURGER PANINI MEAT

### Coffee

**CARAMEL MACCHIATO** 

**MACCHIATO** 

**ESPRESSO** 

**LATTE** 

## **Starbucks**

183 Hamburg Turnpike, 07470, Wayne, US, United States

#### **Opening Hours:**

Monday 05:30-22:00 Tuesday 05:30-22:00 Wednesday 05:30-22:00 Thursday 05:30-22:00 Friday 05:30-22:00 Saturday 06:00-22:00 Sunday 06:00-22:00

Made with menuweb.menu