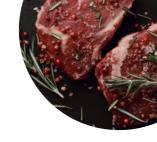

## Starbucks Menu

https://menuweb.menu 183 Hamburg Turnpike, 07470, Wayne, US, United States +19737205812 - http://www.starbucks.com/









## Starbucks Menu



#### **Drinks**

STRAWBERRY LEMONADE

#### **Soft Drinks**

**LEMONADE** 

#### **Hot Drink**

**HOT CHOCOLATE** 

## Frozen Drinks &Amp;Amp; Smoothies

**FRAPPUCCINO** 

#### **Hot Drinks**

**COFFEE** 

**TEA** 

## **Ingredients Used**



CHOCOLATE
CHEESE
PORK MEAT

# These Types Of Dishes Are Being Served



BURGER PANINI MEAT

### Coffee

**CARAMEL MACCHIATO** 

**MACCHIATO** 

**ESPRESSO** 

**LATTE** 

## **Starbucks**

183 Hamburg Turnpike, 07470, Wayne, US, United States

#### **Opening Hours:**

Monday 05:30-22:00 Tuesday 05:30-22:00 Wednesday 05:30-22:00 Thursday 05:30-22:00 Friday 05:30-22:00 Saturday 06:00-22:00 Sunday 06:00-22:00

Made with menuweb.menu