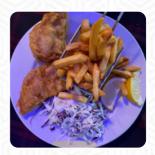

# The Black Watch Pub Menu

https://menuweb.menu 497 N Central Ave, Upland, United States +19099816069 - http://www.theblackwatchpub.com/









# The Black Watch Pub Menu



#### Burger

**BEEF BURGER** 

#### **Sandwiches**

**CALIFORNIA SANDWICH** 

#### **Fish Dishes**

**FISH AND CHIPS** 

#### **Drinks**

**BEER** 

**DRINKS** 

#### **Starters & Salads**

**POTATO CHIPS** 

**FRENCH FRIES** 

#### Indian

CHICKEN CURRY

**CHICKEN CURRY** 

### **Ingredients Used**

**SAUSAGE** 

**EGG** 

**BEEF** 

# These Types Of Dishes Are Being Served

**MEAT** 

**CHICKEN** 

**LAMB** 

**BURGER** 

**FISH** 

# The Black Watch Pub

497 N Central Ave, Upland, United States

#### **Opening Hours:**

Monday 12:00-02:00 Tuesday 12:00-02:00 Wednesday 12:00-02:00 Thursday 12:00-02:00 Friday 12:00-02:00 Saturday 12:00-02:00 Sunday 12:00-02:00

Made with menuweb.menu