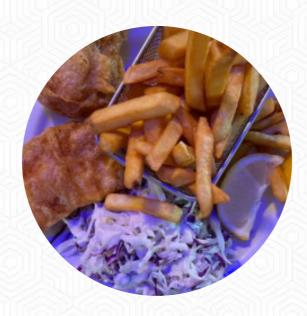

# The Black Watch Pub Menu

https://menuweb.menu 497 N Central Ave, Upland, United States +19099816069 - http://www.theblackwatchpub.com/









# The Black Watch Pub Menu



#### Burger

**BEEF BURGER** 

#### **Sandwiches**

**CALIFORNIA SANDWICH** 

#### **Fish Dishes**

**FISH AND CHIPS** 

#### **Drinks**

**BEER** 

**DRINKS** 

#### **Starters & Salads**

**POTATO CHIPS** 

**FRENCH FRIES** 

#### Indian

CHICKEN CURRY

**CHICKEN CURRY** 

### **Ingredients Used**

**SAUSAGE** 

**EGG** 

**BEEF** 

# These Types Of Dishes Are Being Served

**MEAT** 

**CHICKEN** 

**LAMB** 

**BURGER** 

**FISH** 

# The Black Watch Pub

497 N Central Ave, Upland, United States

#### **Opening Hours:**

Monday 12:00-02:00 Tuesday 12:00-02:00 Wednesday 12:00-02:00 Thursday 12:00-02:00 Friday 1