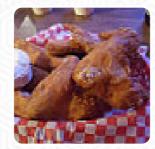

# **RIVER INN BAR**



### **River Inn Menu**

<u>https://menuweb.menu</u> 10418 County Highway X, Chippewa Falls, United States +17157239481 - https://riverinnbarwi.com









Here you can find the <u>menu</u> of River Inn in Chippewa Falls. At the moment, there are **17** menus and drinks on the food list.

# **River Inn Menu**

### Salads

COLESLAW

Salad

Side Dishes

### Drinks

DRINKS

### Starters & Salads

FRENCH FRIES

### Chicken

**CHICKEN WINGS** 

## Chicken Wings

WINGS

### **Restaurant Category**

BAR

FRENCH

### **Ingredients Used**

SHRIMP BACON

BEEF

### These Types Of Dishes Are Being Served

BURGER MEAT CHICKEN TOSTADAS FISH

# **River Inn**

10418 County Highway X, Chippewa Falls, United States **Opening Hours:** Monday 11:00 -21:00 Tuesday 11:00 -21:00 Wednesday 11:00 -21:00 Thursday 11:00 -21:00 Friday 11:00 -21:00 Saturday 11:00 -21:00



Made with menuweb.menu