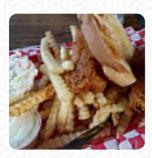

# **RIVER INN BAR**



### **River Inn Menu**

<u>https://menuweb.menu</u> 10418 County Highway X, Chippewa Falls, United States +17157239481 - https://riverinnbarwi.com









Here you can find the <u>menu</u> of River Inn in Chippewa Falls. At the moment, there are **17** menus and drinks on the food list.

# **River Inn Menu**

### Salads

COLESLAW

Salad

Side Dishes

### Drinks

DRINKS

### Starters & Salads

FRENCH FRIES

### Chicken

**CHICKEN WINGS** 

## Chicken Wings

WINGS

### **Restaurant Category**

BAR

FRENCH

### **Ingredients Used**

SHRIMP BACON

BEEF

### These Types Of Dishes Are Being Served

BURGER MEAT CHICKEN TOSTADAS FISH

# **River Inn**

10418 County Highway X, Chippewa Falls, United States **Opening Hours:** Monday 11:00 -21:00 Tuesday 11:00 -21:00 Wednesday 11:00 -21:00 Thursday 11:00 -21:00 Friday 11:00 -21:00 Saturday 11:00 -21:00



Made with menuweb.menu