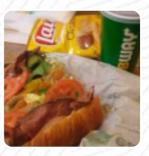

Good place to go to grab a sandwich every now and then I highly recommend the black forest ham. Very friendly service definitely would go here more if I had transportation <u>read more</u>. The restaurant and its premises are wheelchair accessible and thus usable with a wheelchair or physiological limitations, and there is no-charge WLAN. If the weather conditions are right, you can also eat outside. What <u>Amanda Richardson</u> doesn't like about Subway Sandwiches Salads:

The open sign must be broken, or intentionally shut off. Lady working wasn't the friendliest at all, barely said five words to me Place was clean though. Will add to review after I deliver these sandwiches. Meal type: Dinner Price per person: \$20–30 Food: 4 Service: 2 Atmosphere: 3 read more. In the morning, a tasty brunch is offered at Subway Sandwiches Salads in Walker that you can sample as much as you like, For a snack in between, the delicious sandwiches, healthy salads, and other snacks are suitable. Many international cuisines are also known in the kitchen of the Subway Sandwiches Salads, For you, the dishes are normally prepared in a short time and fresh.