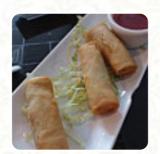

## Koto Sushi Steakhouse Grill Menu

https://menulist.menu 1830 NE Pine Island Rd, Cape Coral, United States +12397721965 - https://kotogrillcapecoral.com/









A complete menu of Koto Sushi Steakhouse Grill from Cape Coral covering all 18 meals and drinks can be found here on the card. For seasonal or weekly deals, please get in touch via phone or use the contact details provided on the website. What <u>User</u> likes about Koto Sushi Steakhouse Grill:

Ordered 3 reels, Spicy Tuna, Lachs Avocado and Shrimp Tempura. All reels tasted great! The ratio of fish to rice was ideal, lots of fish in any role. One of the best conditions from each Sushi Square was impressive. Spicy Mayo was great. The prices were competitive, about \$22 for 3 reels. Very recommended. <a href="read more">read more</a>. As a customer, you can use the WiFi of the place free of charge. What <a href="Shan Pow">Shan Pow</a> doesn't like about Koto Sushi Steakhouse Grill:

F