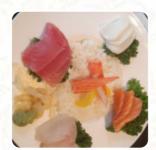

# These types of dishes are being served

**FISH** 

**SALAD** 

**SPICY TUNA** 