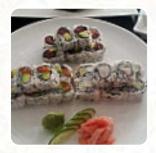

## Koto Sushi Steakhouse Grill Menu

https://menulist.menu 1830 NE Pine Island Rd, Cape Coral, United States +12397721965 - https://kotogrillcapecoral.com/









A complete menu of Koto Sushi Steakhouse Grill from Cape Coral covering all 18 meals and drinks can be found here on the card. For seasonal or weekly deals, please get in touch via phone or use the contact details provided on the website. What <u>User</u> likes about Koto Sushi Steakhouse Grill:

Ordered 3 reels, Spicy Tuna, Lachs Avocado and Shrimp Tempura. All reels tasted great! The ratio of fish to rice was ideal, lots of fish in any role. One of the best conditions from each Sushi Square was impressive. Spicy Mayo was great. The prices were competitive, about \$22 for 3 reels. Very recommended. <a href="read more">read more</a>. As a customer, you can use the WiFi of the place free of charge. What <a href="Shan Pow">Shan Pow</a> doesn't like about Koto Sushi Steakhouse Grill: