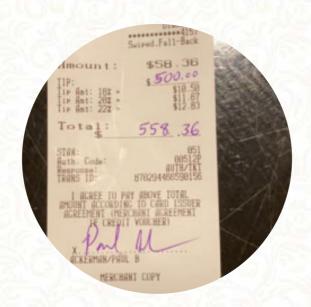

Food was good only eat in, pick up terrible gave it 3 chances totally gave me order I did not want still charged me was terrible. Dine in not terrible girls there not friendly at <a href="read more">read more</a>. The visitors love it when Asian cuisine meets a bit of creativity. That's exactly what you can expect at the Koto Sushi Steakhouse Grill from Cape Coral, with its <a href="unconventional Asian fusion cuisine">unconventional Asian fusion cuisine</a> - the right mix of what you know meets the adventurous world of fusion cuisine, Particularly tasty are also the <a href="Sushi">Sushi</a> and delicacies like Inside-Out from this establishment. Koto Sushi Steakhouse Grill focuses on a lot of fresh vegetables, fish and meat in its <a href="healthy">healthy</a> Japanese cuisine, on the menu there are also a lot of Asian menus.