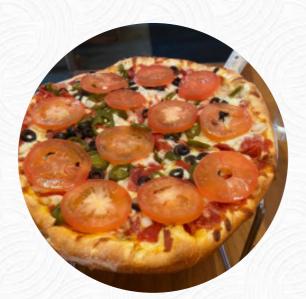

## Ridge Pizza Menu

| Salads                                             |        |  |  |
|----------------------------------------------------|--------|--|--|
| HOUSE SALAD                                        | \$8.0  |  |  |
| Pizza                                              |        |  |  |
| 12 PIZZA                                           | \$14.0 |  |  |
| Side dishes                                        |        |  |  |
| GARLIC CHEESE BREAD                                | \$6.0  |  |  |
| Rocks                                              |        |  |  |
| INTERURBAN                                         | \$9.0  |  |  |
| Grilled & Toasted<br>Sandwiches                    |        |  |  |
| FARMERS MARKET SANDWICH                            | \$12.0 |  |  |
| Bolo Sandwiches                                    |        |  |  |
| THE STANDARD SANDWICH                              | \$12.0 |  |  |
| <b>Restaurant Category</b>                         |        |  |  |
| GREEK                                              | \$9.0  |  |  |
| These types of dishes are<br>being served<br>PIZZA |        |  |  |
| Starters                                           |        |  |  |
| ANTIPASTA PLATTER                                  | \$15.0 |  |  |
| TURKEY MEATBALLS WITH<br>MARINARA                  | \$7.0  |  |  |