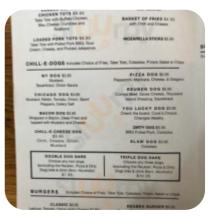

## Chill-e-dogs Menu

| Burgers                                   |                  | Double Down                                                                             |        |
|-------------------------------------------|------------------|-----------------------------------------------------------------------------------------|--------|
| THE TEXAN BURGER                          | \$13.0           | TOTS                                                                                    |        |
| Snacks                                    |                  | These types of dishes are                                                               |        |
| MOZZARELLA STICKS                         | \$8.0            | being served                                                                            |        |
| Starters                                  |                  | BURGER                                                                                  |        |
| LOADED TATER TOTS                         | \$8.0            | Salads                                                                                  |        |
| Main                                      |                  | BREADED BUFFALO CHICKEN<br>BLEU CRUMBLES                                                | \$13.0 |
| PULLED PORK                               |                  | CHICKEN CAESAR SALAD                                                                    | \$10.5 |
| French Fries                              |                  | Sandwiches                                                                              |        |
|                                           |                  | PHILLY CHEESE STEAK                                                                     | \$11.8 |
| TATER TOTS                                |                  | SANDWICH                                                                                | Ψ110   |
| TATER TOTS Hotdogs                        |                  |                                                                                         | \$11.8 |
|                                           | \$10.0           | SANDWICH                                                                                | ·      |
| Hotdogs<br>REUBEN DOG                     | \$10.0           | SANDWICH<br>THE BLT SANDWICH                                                            | ·      |
| Hotdogs<br>REUBEN DOG<br>What's Your Beef |                  | SANDWICH<br>THE BLT SANDWICH<br><b>Ingredients Used</b><br>CHILI<br>CHEESE              | ·      |
| Hotdogs<br>REUBEN DOG                     | \$10.0<br>\$15.0 | SANDWICH<br>THE BLT SANDWICH<br><b>Ingredients Used</b><br>CHILI<br>CHEESE<br>PORK MEAT | ·      |
| Hotdogs<br>REUBEN DOG<br>What's Your Beef |                  | SANDWICH<br>THE BLT SANDWICH<br><b>Ingredients Used</b><br>CHILI<br>CHEESE              | ·      |