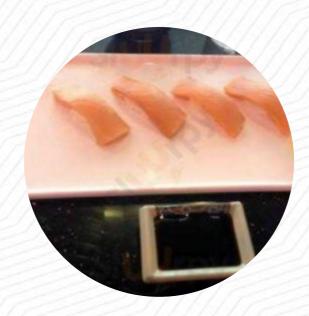

Staff and their kids hanging out at the bar are coughing on everything. DayQuil on the counter doesn't inspire. Food is decent but overpriced. Also, the lady told me the Reese's Puffs are NOT on the menu when I can see them right there! <a href="read more">read more</a>. For you, Sakura Japanese Steakhouse from St. Joseph prepares <a href="scrumptious sushi">scrumptious sushi</a> (e.g., <a href="Nigiri and Inside-Out">Nigiri and Inside-Out</a>), in numerous additional versions, with fresh ingredients like fish, vegetables and meat, The creative fusion of different dishes with fresh and partially daring products is highly valued by the visitors - a nice example of Asian Fusion. The preparation of the dishes is done authentically Asian, You can take a break at the bar with a **freshly tapped beer** or other alcoholic and non-alcoholic drinks.