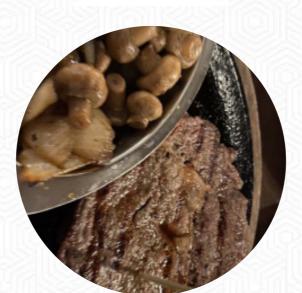

Our server Cole was fabulous. One of the most attentive and polite servers we?ve had in a while. My husband enjoyed his burger, it was massive! Our salads were good also but unfortunately my steak appetizer that I ordered as a meal was so greasy. I?mincluding a picture to show I?m not exaggerating, it?s a big puddle of grease ???? I will say I didn?t mention it to the staffbecause I didn?t want a whole different dish... read more. The Alamo Steakhouse from Gatlinburg serves meals that you can find all over Europe, And also, the restaurant serves a multitude of Austrian meals, including Wiener Schnitzel, tasty Kässpatzen and a portion of Kaiserschmarrn - with or without raisins. In addition, there are scrumptious American menus, such as burgers and grilled meat, Naturally, you can't miss out on the tasty burgers, which are accompanied by sides like fries, salads, or wedges offered.