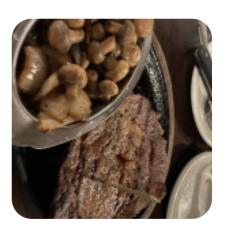

Our server Cole was fabulous. One of the most attentive and polite servers we?ve had in a while. My husband enjoyed his burger, it was massive! Our salads were good also but unfortunately my steak appetizer that I ordered as a meal was so greasy. I?mincluding a picture to show I?m not exaggerating, it?s a big puddle of grease ???? I will say I didn?t mention it to the staffbecause I didn?t want a whole different dish... read more. The Alamo Steakhouse from Gatlinburg serves meals that you can find all over Europe, And also, the restaurant serves a multitude of Austrian meals, including Wiener Schnitzel, tasty Kässpatzen and a portion of Kaiserschmarrn - with or without raisins. In addition, there are scrumptious American menus, such as burgers and grilled meat, Naturally, you can't miss out on the tasty burgers, which are accompanied by sides like fries, salads, or wedges offered.