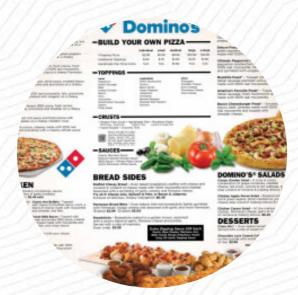

## Domino's Pizza Menu

https://menulist.menu 151 W Main St, Rigby, United States +12087453030 - https://www.dominos.com

A <u>complete menu of Domino's Pizza</u> from <u>Rigby</u> covering all 19 courses and drinks can be found here on the card. For **seasonal or weekly deals**, please get in touch via phone or use the contact details provided on the website. What <u>Richard Madsen</u> likes about Domino's Pizza:

## Domino's Pizza Menu

# Domino's Pizza Menu