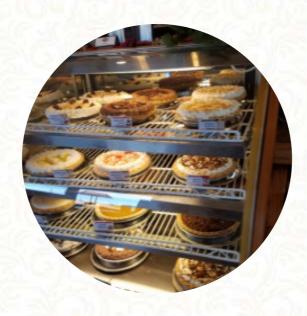

## Shari's Cafe And Pies Menu

https://menuweb.menu 1807 Caldwell Blvd, Nampa, United States +12084429631 - https://www.sharis.com/cafe-locations/nampa









## Shari's Cafe And Pies Menu



## Sandwiches & Hot Paninis

**HAMBURGER** 

## Burger

**TURKEY BURGER** 

### **Breakfast**

**SCRAMBLED EGGS** 

#### Starters & Salads

**FRENCH FRIES** 

## **Toppings**

**TOPPINGS** 

#### **Hot Drinks**

**COFFEE** 

#### **Hot Drink**

**HOT CHOCOLATE** 

#### Dessert

**CHEESECAKE** 

**CREPES** 

## Ingredients Used

**CHOCOLATE** 

**MUSHROOMS** 

**BACON** 

**CHEESE** 

# These Types Of Dishes Are Being Served

**BURGER** 

**MEAT** 

**PANINI** 

**TURKEY** 

## **Shari's Cafe And Pies**

1807 Caldwell Blvd, Nampa, United States

#### **Opening Hours:**

Saturday 07:00-01:00 Sunda