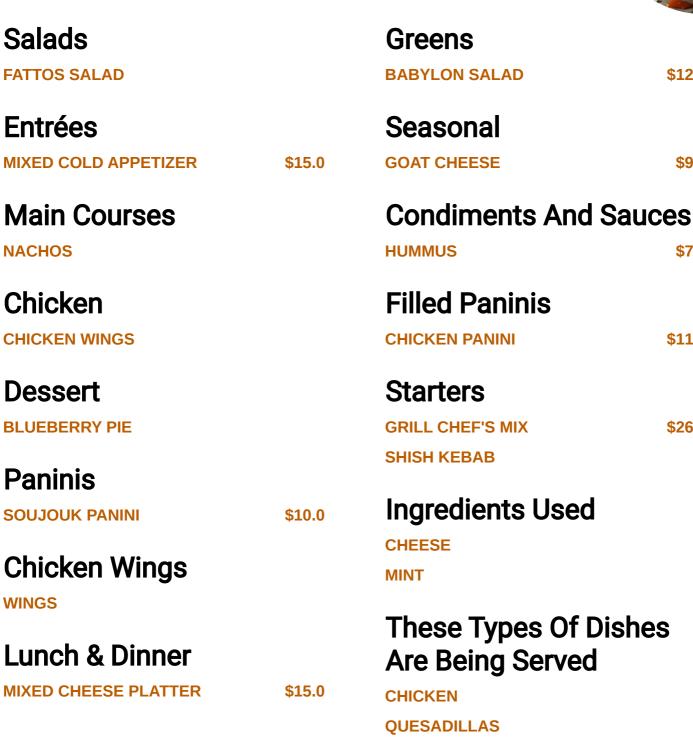

es **18** meals. On average, *meals or drinks on the card* cost about \$13.1. The categories can be viewed on the menu below. The Babylon Hookah Lounge in Murray Hill offers a unique and diverse experience, with a restaurant, lounge, hookah bar, and cocktail bar all under one roof. Guests can take advantage of special packages for events like birthdays and graduations, while exotic belly dancers and drum players create an exciting Arabian atmosphere. Enjoy themed nights like Babylon Thursdays, Love Fridays, and Session Sundays, where you can indulge in popular appetizers and main courses from the menu. Pair your meal with a specially prepared hookah, including the popular pineapple head option, or choose from a selection of wines, whiskeys, and cognacs.

## **Babylon Hookah Lounge Menu**





\$12.0

\$9.0

\$7.0

\$11.0

\$26.0

## **Babylon Hookah Lounge Menu**



## **Babylon Hookah Lounge**

208 E 34th St, New York, United States Of America

**Opening Hours:** Monday 14:00-03:00 Tuesday 14:00-03:00 Wednesday 14:00-03:00 Thursday 14:00-03:00 Friday 14:00-04:00 Saturday 14:00-04:00 Sunday 14:00-03:00

Made with menuweb.menu

| dia 1001, 10 DETA<br>Pagea / PTP-437-4571