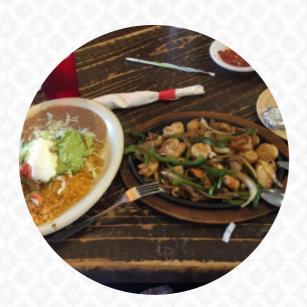

### Mexican dishes

FAJITAS

#### **Sauces** SALSA SAUCE GUACAMOLE

Mexican TACOS ENCHILADAS