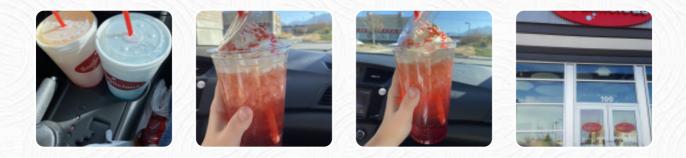

The friendly staff! We love to come here for our sugar cookies and try new soda drinks. Your new watermelon sugar is refreshing and delicious. Even if there are always lines on the drive it goes super fast! <u>read more</u>. As a customer, you can use the WiFi of the restaurant at no extra cost. What <u>Sarah J</u> doesn't like about Sodalicious: This is such a ridiculous concept. Putting odd flavors into something that already has flavor. They'd have more luck if they added vodka instead of coconut to everything. <u>read more</u>. In case you're hungry some fiery South American cuisine, you're in the right place: tasty meals, roasted with *fish, seafood, and meat*, but also **corn**, **beans, and potatoes** are in the menu, and you can try tasty American dishes like <u>Burger or Barbecue</u>.