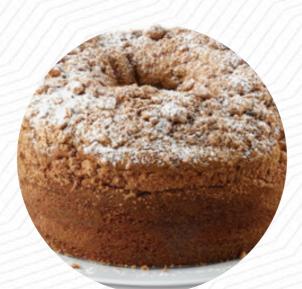

## Corner Bakery 14th St. Nw In Wash Menu

https://menulist.menu

14Th Street Northwest, 529, Gton, United States Of America, Calumet-Norvelt +12026627400 - https://www.cornerbakerycafe.com/location/national-press



A complete <u>menu</u> of Corner Bakery 14th St. Nw In Wash from Calumet-Norvelt covering all **15** courses and drinks can be found here on the food list. For <u>changing offers</u>, please get in touch via phone or use the contact details provided on the website. What <u>Jovanny Betancourt</u> likes about Corner Bakery 14th St. Nw In Wash: Stopped by Corner Bakery for breakfast and it was fantastic! The Anaheim Panini was a delightful twist on a classic, and the cinnamon roll was absolutely delicious. The food was great!. Definitely coming back in my next trip to DC! <u>