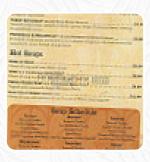

## Panera Bread Menu

Non Alcoholic Drinks

WATER ORGANIC APPLE JUICE \$1.9

**Organic Drinks** 

Salads

Smoothies

SMOOTHIE GREEN GODDESS COBB SALAD \$7.5

Side Dishes FUJI APPLE SALAD WITH CHICKEN \$7.5

MAC CHEESE \$6.0 Sandwiches

Starters CUBAN SANDWICH \$7.5

LOBSTER MAC CHEESE \$10.0 TOASTED STEAK WHITE CHEDDAR \$7.5

Soft Drinks Dessert

LEMONADE COOKIES
COOKIE

Kids
HORIZON REDUCED FAT ORGANIC
Beverages

WHITE MILK \$1.9

PANERA BOTTLED LEMONADE \$3.0

GREEN PASSION SMOOTHIE \$4.7

Bread Ingredients Used

BUTTER BANANA