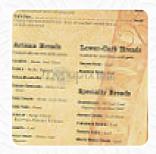

## Panera Bread Menu

Non Alcoholic Drinks

WATER ORGANIC APPLE JUICE \$1.9

**Organic Drinks** 

Salads

Smoothies

SMOOTHIE GREEN GODDESS COBB SALAD \$7.5

Side Dishes FUJI APPLE SALAD WITH CHICKEN \$7.5

MAC CHEESE \$6.0 Sandwiches

Starters CUBAN SANDWICH \$7.5

LOBSTER MAC CHEESE \$10.0 TOASTED STEAK WHITE CHEDDAR \$7.5

Soft Drinks Dessert

LEMONADE COOKIES
COOKIE

Kids
HORIZON REDUCED FAT ORGANIC
Beverages

WHITE MILK \$1.9

PANERA BOTTLED LEMONADE \$3.0

GREEN PASSION SMOOTHIE \$4.7

Bread Ingredients Used

BUTTER BANANA