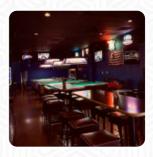

## Admiral Pub Menu

https://menulist.menu 2306 California Ave SW, Seattle, United States Of America +12069339500 - https://admiralpubseattle.com/

Here you can find the menu of Admiral Pub in Seattle. At the moment, there are **18** menus and drinks on the food list. You can inquire about <u>seasonal or weekly deals</u> via phone. What <u>Veronnica</u> likes about Admiral Pub: Friendly staff. Fun twist on classic breakfast with great coffee and espresso drinks. The support great causes that you can participate in if you choose. Seems community focused. <u>read more</u>. The restaurant also offers the possibility to sit outside and have something in nice weather, and there is free WLAN. What <u>Helga Koch</u> doesn't like about Admiral Pub:

I really wanted to love this place but I might just have ordered the wrong thing. I got the Rainbow waffle —I thought it was going to have fruits in it but instead it was fruity cereal. I can see some people liking it but I am personally not a fan of this dish—it is way too cereal-y but it looks cool though. I saw some people getting their sandwiches and those looked delicious. I wish I got the sandwiches instead. read more. At Admiral Pub in Seattle, tasty, juicy, delicious grill items is freshly roasted on an open flame and served with flavorful sides, and you can try fine American meals like **Burger or Barbecue**. The experience of various sports events is just as much a highlight, when you are in this sports bar, Furthermore, the drinks menu in this restaurant is impressive and offers a good and extensive diversity of beers from the area and from worldwide, which are definitely worth a