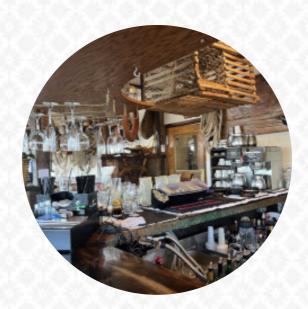

We arrived at the Wharf House on Sunday afternoon at 2:00 in November and had our selection of tables with views. Becca our server quickly became our friend, and it delivered excellent service during our first visit. The establishment of the restaurant is charming nautical. My wife loved the Clam-Chowder that was served in an acidic dough dish, and said it was much better than the Clam-Chowder that she had the day be... read more. The restaurant also offers the possibility to sit outside and be served in nice weather. What User doesn't like about Capitola Wharf:

# Capitola Wharf

1400 Wharf Rd, Capitola, United States Of America

Opening Hours: Monday 08:00-20:00 Tuesday 08:00-20:00 Wednesday 08:00-20:00 Thursday 08:00-20:00 Friday 08:00-20:00 Saturday 08:00-20:00 Sunday 08:00-20:00