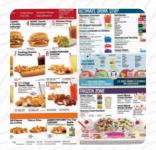

## Sonic Drive-in Menu

| Burgers             |              | A la Carte Entrées             |       |
|---------------------|--------------|--------------------------------|-------|
| BACON BURGER        |              | CHICKEN SLINGER                | \$3.7 |
| Sandwiches          |              | Double Down                    |       |
| PHILLY CHEESESTEAK  | \$7.2        | TOTS                           |       |
| Side dishes         |              | These types of dishes are      |       |
| FRIES               | \$1.8        | being served                   |       |
| 41.40               |              | BURGER                         |       |
| Hot Dogs            |              | ICE CREAM                      |       |
| ALL-AMERICAN DOG    | \$3.3        |                                |       |
|                     |              | A la carte entrees             |       |
| French Fries        |              | FOOTLONG QUARTER POUND         | \$5.2 |
| TATER TOTS          |              | CONEY                          |       |
| <b>6</b> 16 10 1    |              | BREAKFAST TOASTER              | \$4.0 |
| Breakfast Sides     |              | SUPERSONIC DOUBLE CHEESEBURGER | \$7.4 |
| FRENCH TOAST STICKS | \$2.8        |                                |       |
| Pdrd Pidos          |              | Ingredients Used               |       |
| Snacks and Sides    |              | CHEESE                         |       |
| SOFT PRETZEL TWIST  | \$2.3        | BACON                          |       |
| Oomselan Otoma      |              | BUTTER                         |       |
| Popular Items       |              | PEANUT BUTTER                  |       |
| BONELESS WINGS      | <b>\$5.6</b> |                                |       |