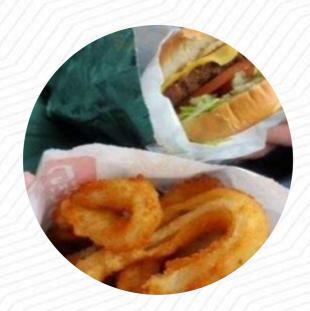

Bomb food I had lunch with my man, I've always wanted to eat there I just never knew we had one in Massachusetts. I was amazed to see one right across the street from Walmart it was great. The ice cream especially the peanut butter one if the dye for in the burgers the double cheese with bacon burger oh my God it's takes you like 10 minutes to eat it but it's so worth it at the end in the tater tots was so good to. A... read more. You can use the WiFi of the establishment free of charge. For breakfast, a tasty brunch is offered at Sonic Drive-in in Springfield that you can enjoy as much as you like, Naturally, you should also taste the fine burgers, accompanied by sides like fries, salads, or wedges offered. Courses are usually prepared quickly for you and brought to the table, Moreover, the enchanting desserts of the house shine not only in the eyes of our little quests.