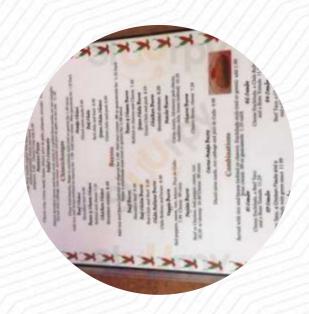

### Isabel's South Of The Border Menu

https://menulist.menu 135 E Maley St, Willcox, United States (+1)5207660859





On this homepage, you can find the complete menu of Isabel's South Of The Border from Willcox. Currently, there are 18 dishes and drinks up for grabs. For seasonal or weekly deals, please contact the restaurant owner directly. You can also contact them through their website. What User likes about Isabel's South Of The Border: Good food great service is worth getting the detour I10. The Saturday special was fantastic and the Chili Rellenos and the Carne Asada were great the tortillas were fresh and I would bet a dollar made in house read

Rellenos and the Carne Asada were great the tortillas were fresh and I would bet a dollar made in house <u>read</u> <u>more</u>. It'