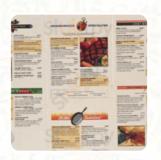

# These Types Of Dishes Are Being Served

**TUNA STEAK** 

**BREAD** 

**SOUP** 

**CHICKEN** 

**BURGER** 

**PASTA** 

**SALAD** 