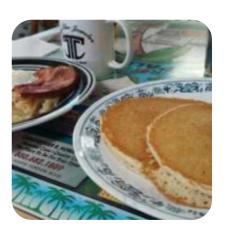

the first time they visit this restaurant in <u>Crestview</u>, fl. eating was fantastic and the service was great. I ordered all this, but the kitchen sink omelet and how the name would apply, it was huge. the hash browns were perfect when I upgraded them to their Billy style. I see that this will be a regular target <u>read more</u>. Various exquisite French courses are served in Tropical Palm from Crestview, In the morning they serve a **extensive breakfast** here. The atmosphere of the <u>original American Diner</u> makes the meal an unforgettable event.

#### **Dessert**

**CREPES** 

**PANCAKE** 

**WAFFLE** 