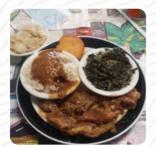

## Tropical Palm Menu

https://menulist.menu 286 N, 284 Main St, Crestview, FL 32536, United States +18506825532 - https://www.tropicalpalmcrestview.com









A **complete** menu of Tropical Palm from Crestview covering all 18 courses and drinks can be found here on the food list. For seasonal or weekly deals, please get in touch via phone or use the contact details provided on the website. What User likes about Tropical Palm:

the first time they visit this restaurant in <u>Crestview</u>, fl. eating was fantastic and the service was great. I ordered all this, but the kitchen sink omelet and how the name would apply, it was huge. the hash browns were perfect when I upgraded them to their Billy style. I see that this will be a regular target <u>read more</u>. Various exquisite French courses are served in Tropical Palm from Crestview, In the morning they serve a **extensive breakfast** here. The atmosphere of the <u>original American Diner<