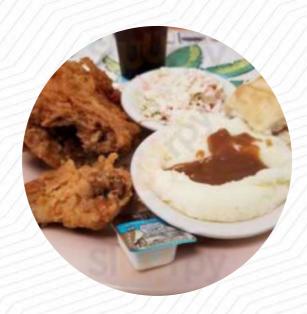

## Tropical Palm Menu

https://menulist.menu 286 N, 284 Main St, Crestview, FL 32536, United States +18506825532 - https://www.tropicalpalmcrestview.com









A **complete** menu of Tropical Palm from Crestview covering all 18 courses and drinks can be found here on the food list. For seasonal or weekly deals, please get in touch via phone or use the contact details provided on the website. What User likes about Tropical Palm:

the first time they visit this restaurant in <u>Crestview</u>, fl. eating was fantastic and the service was great. I ordered all this, but the kitchen sink omelet and how the name would apply, it was huge. the hash browns were perfect when I upgraded them to their Billy style. I see that this will be a regular target <u>read more</u>. Various exquisite French