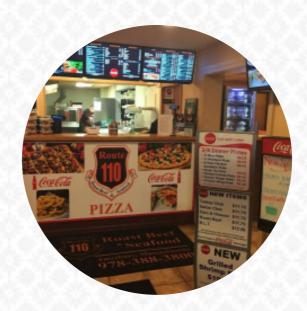

## Route 110 Roast Beef Seafood Menu

https://menulist.menu
66 Haverhill Rd, Amesbury, MA, 01913, United States
+19783883800 - http://rt110roastbeef.com/

Here you can find the <u>menu</u> of Route 110 Roast Beef Seafood in Amesbury. At the moment, there are 19 meals and drinks on the food list. You can inquire about **changing offers** via phone. What <u>User</u> likes about Route 110 Roast Beef Seafood:

## Route 110 Roast Beef Seafood

66 Haverhill Rd, Amesbury, MA, 01913, United States

**Opening Hours:** 

Tuesday 11:00-20:30 Wednesday 11:00-20:30 Thursday 11:00-20:30 Friday 11:00-20:45 Saturday 11:00-20:30 Sunday 12:00-20:30 Monday 11:00-20:30 **a**gallery image