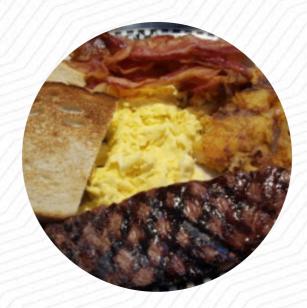

What a cool place! This diner has a great 50's Diner Vibe with all the classics. I ordered the Cheeseburger old school American style of the Buger with a big Char is difficult to find in these days with a side of hand cut Fries was perfect. The service and the diner was super clean 5 stars it is. Will be over again in the future read more. The restaurant offers complimentary WLAN for its visitors. To eat and for a moment to have the feeling of being in an iconic American Hollywood production; that's not at all unusual in this **beautiful decorated diner**, Besides the yummy sandwiches, healthy salads and other snacks also make a good snack. In addition, there are fine American meals, such as <u>burgers and grilled meat</u>, Naturally, you should also taste the delicious burgers, accompanied by sides like fries, salads, or wedges served.