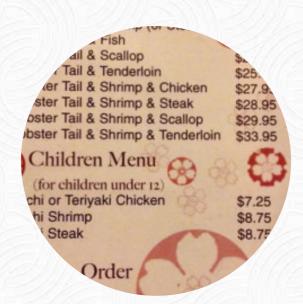

## Sakura Japanese Steakhouse Menu

https://menulist.menu 2171 Apperson Dr., Salem, United States Of America (+1)5407720168 - https://www.sakurasteakhouse.com/









Here you can find the <u>menu</u> of Sakura Japanese Steakhouse in <u>Salem</u>. At the moment, there are <u>16</u> meals and drinks on the card. You can inquire about *seasonal or weekly deals* via phone. What <u>Leigh Anne Droubay</u> likes about Sakura Japanese Steakhouse:

Great experience! Restaurant was very clean. You pick your meat or meat combo and it comes with rice veggies, 2 sauces and a side salad. Food was fresh, flavorful and quick. As a side note, you can ask for food to be cooked with oil instead of butter if lactose is a concern, but there would be cross contamination. Meal type: Dinner Price per perso