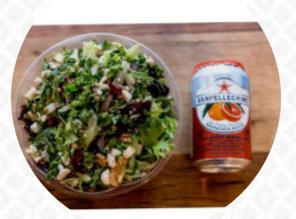

Green The Grain Menu

| Non alcoholic drinks  |        |
|-----------------------|--------|
| SAN PELLEGRINO        | \$2.5  |
| Salad                 |        |
| CAESAR SALAD          |        |
| Side dishes           |        |
| HOUSE POTATO CHIPS    | \$1.8  |
| Dessert               |        |
| FRESH BAKED COOKIE    | \$1.5  |
| Condiments            |        |
| SPICY BUFFALO         |        |
| Egg Bowls             |        |
| GRAIN BOWL            | \$9.0  |
| Signature Salads + W  | raps   |
| BUFFALO SHRIMP CAESAR | \$11.0 |
| Leaves And Bowls      |        |
|                       |        |